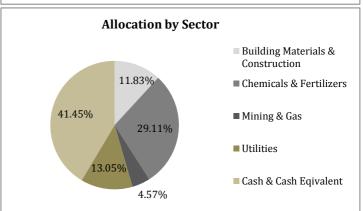

# **FUND DESCRIPTION**

Launched in February 2014, Ezdehar fund is the first equity-balanced fund to be launched in Egypt after the January 2011 revolution and was covered 2.5 times. The Islamic Sharia compliant fund seeks longterm capital appreciation by investing a maximum of 60% of its net assets in Shariacompliant Egyptian equities, while the rest is in Islamic invested money market instruments like Modarba, Morabha, Egara and Islamic Deposits. Ezdehar certificates are traded on a weekly basis.

## **REASONS TO INVEST IN EZDEHAR**

- **Diversification Advantage:** Ezdehar Fund diversifies its assets by investing from 40-60% of its net asset value in Equities, with the rest invested in Islamic money market instruments. This diversification along with a well-diversified equity holdings helps to reduce the risk associated with the fund
- Sharia Compliant: Ezdehar fund abides by Sharia Board regulations that include scholars and members of the Islamic Feqh Academy in Jeddah, chairman of the Sharia Supervision Board of Dubai Islamic Bank, and the former CEO of the Islamic Financial Institution (AAOIFI). The fund also hired Ideal Ratings; a US-based institutional industry leader in terms of market share to provide the screening of permissible stocks